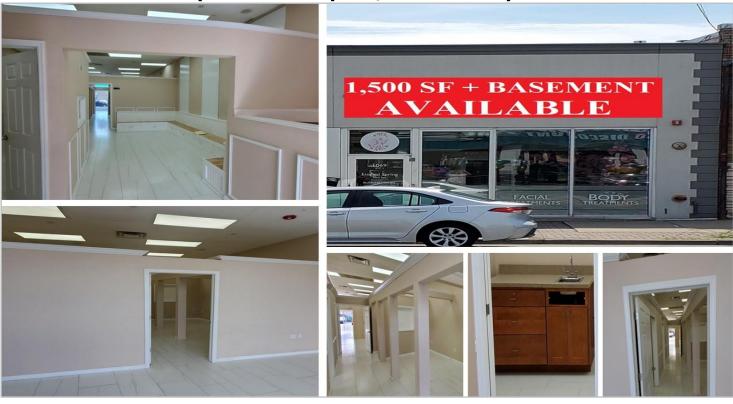

## **EXCLUSIVE** – 1,500 SF MED/DENTAL OFFICE or RETAIL SPACE FOR LEASE

1069 Hempstead Turnpike, Franklin Square NY 11010

Type: *MEDICAL/DENTAL or RETAIL*Unit Size: **1,500 SF (plus full basement)** 

**Price:** *Call for details* 

FORMER MED/SPA SPACE can be used for RETAIL

Co and Coldwell Banker, Center for Autism and Related Disorders (CARD), Everything Wings, Citibank, Mavis Discount Tire, Dunkin Donuts, Wendy's, ,

Taco Bell, Chase Bank, AT&T, Filomena's Italian

Restaurant, Thai Restaurant, 99 cent store.

Brief Description: Fully Sprinklered 1,500 SF Space with full basement! Former Med/SPA Space, outstanding location on Hempstead Turnpike just west of NHP Rd. / Franklin Ave. Beautiful, clean, move in ready space!! Full basement with high ceilings! Plenty of parking available at rear plus street parking. Front and rear entrances! Strong demographics and convenient to all! ADT: 33,944