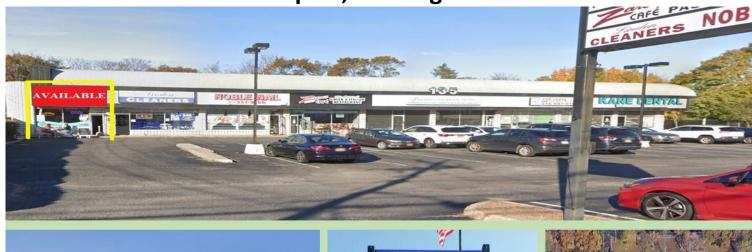

Cleaners, Noble Nail

Brief Description: Outstanding location on the north side of Jericho Turnpike (just west of Route 110)! This clean **FORMER RESTAURANT** space offers approximately 20 feet of storefront along with ample parking! Strong demographics and convenient to all! **FOOD use or RETAIL will be considered.** ADT: 31,000

**GLA and Lot:** GLA: 12,000 SF Lot: 1.40 Acre

**Co and** Kane Dental, Staples, CVS Pharmacy, Pier 1

**Neighboring** Imports, Chase Bank. Fidelity Bank, Target, T.G.I.F.,

**Tenants:** Precision Chiropractic, Zarro's Pizza, Linden