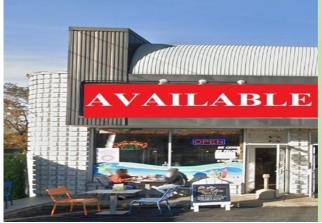

Cleaners, Noble Nail

Brief Description: Outstanding location on the north side of Jericho Turnpike (just west of Route 110)! This clean **FORMER RESTAURANT** space offers approximately 20 feet of storefront along with ample parking! Strong demographics and convenient to all! **FOOD use or RETAIL will be considered.** ADT: 31,000