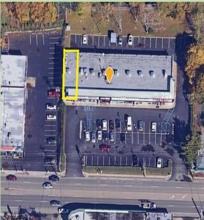

## **EXCLUSIVE – FORMER RESTAURANT SPACE FOR LEASE**

135 W. Jericho Turnpike, Huntington Station NY 11746

Type: RETAIL (VENTED SPACE)

**Unit Size:**  $\pm 1,500 \text{ SF}$  **Price:** *Call for details* 

**GLA and Lot:** GLA: 12,000 SF Lot: 1.40 Acre

**Co and** Kane Dental, Staples, CVS Pharmacy, Pier 1

**Neighboring** Imports, Chase Bank. Fidelity Bank, Target, T.G.I.F.,

**Tenants:** Precision Chiropractic, Zarro's Pizza, Linden