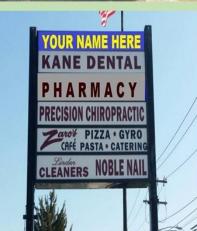

**GLA and Lot:** GLA: 12,000 SF Lot: 1.40 Acre

**Co and** Kane Dental, Staples, CVS Pharmacy, Pier 1

**Neighboring** Imports, Chase Bank. Fidelity Bank, Target, T.G.I.F.,

**Tenants:** Precision Chiropractic, Zarro's Pizza, Linden