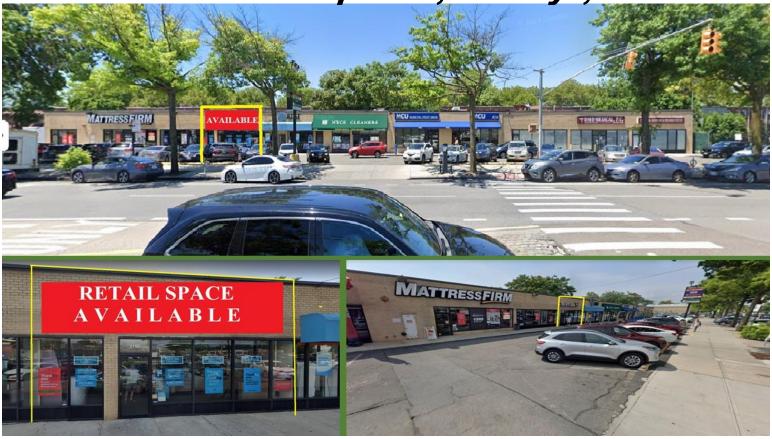

## FOR LEASE - 2152 Ralph Ave, Brooklyn, NY 11234

RETAIL (Whitman Plaza Shopping Center) Type:

**Unit Size:** + 1,400 SF

Call for details Rent:

Co and Mattress Firm, AT&T, MCU, Chase Bank, Metro PCS, TD Bank, Cold **Neighboring** Stone Creamery, Chipotle, Duane **Tenants:** 

Reade, Pearle Vision, Five Guys, Physical Therapy, Medical, Cleaners

+ 1,400 SF available in the Whitman Plaza Shopping Center. Outstanding retail space on busy Ralph Ave.! Located between Avenue K and Avenue L, and directly across from the Georgetown Shopping Center. This center offers an exceptional retail opportunity along with convenient on site and street parking. Densely populated area with strong demographics and close to all! Call for additional details.