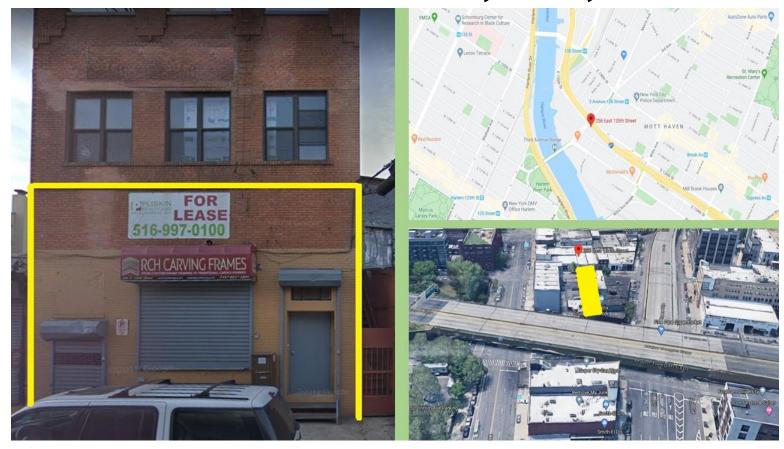

## FOR LEASE - 256 E 135th Street, Bronx, NY 10454

**Type:** (FLEX) Lite Manufacturing/Office/Loft

Unit Size: $\pm 2,100 SF$ Rent:Call for detailsArea/Section:MOTT HAVENAvailability:Immediate

± 2,100 SF available in the Mott Haven section of the Bronx. The space, previously occupied by a highend picture frame manufacturer, is conveniently located close to the 3<sup>rd</sup> Ave Bridge, Bruckner Blvd. and just off the Major Deegan Expressway. Highlights include a drive-up loading dock, tall ceilings, kitchen/break area, and a bathroom. Call for details.