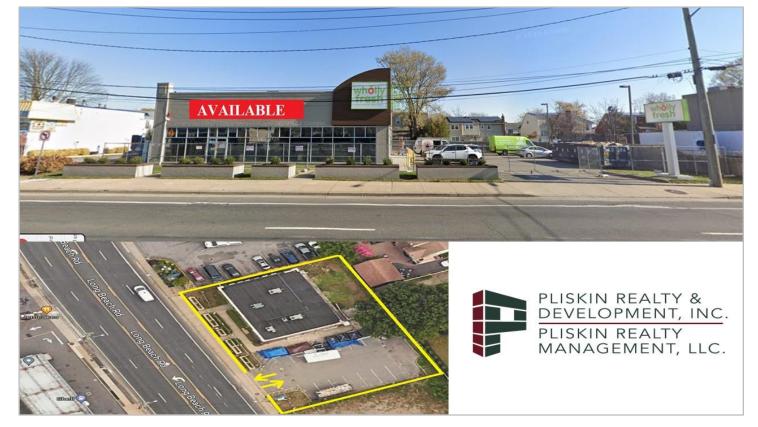

## EXCLUSIVE - FREESTANDING - SPACE FOR LEASE

3411 LONG BEACH RD, OCEANSIDE NY 11572

Type:RETAIL / OFFICE / MEDICAL / BANKUnit Size:±3,200 SF (FREESTANDING BUILDING)Rent:Call for details

Occupancy: TBD

Co andTRADER JOE'S, STARBUCKS, VITAMIN SHOPPE,NeighboringMEN'S WAREHOUSE, STOP & SHOP, KOHLS,Tenants:MARSHALLS, CVS, SEPHORA, NIKE OUTLET, BAGELCAFÉ, VERIZON, PLAZA OPTICAL, NAIL SALON

*Brief Description*: ± 3,200 SF Freestanding building with 16 onsite parking spots. Great visibility on Long Beach Road and located in the heart of Oceanside, with easy access to surrounding towns. Heavy traffic count of approx. 30k vehicle per day. Perfect for Retail/Office/Bank or Medical Uses. CALL FOR DETAILS.