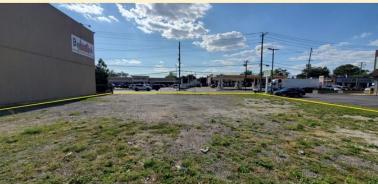

## EXCLUSIVE FOR SALE -Buildable (Commercial) Land 3427 LONG BEACH ROAD, OCEANSIDE NY 11572

Type: COMMERCIAL LAND
LOT Size: 8,000 SF (80 x 100)
For Sale: Call for details

**Available:** Immediate

**Neighboring** Trader Joe's, CVS, Men's Warehouse, Ben's Crab **Tenants:** Restaurant, The Vitamin Shoppe, Long Island Bagel

Café, Chip City, A & S Fine Foods, Shake Shack,

Marshalls, GAP.

*Brief Description*: For Sale is an Outstanding buildable 8,000 SF Lot located on busy Long Beach Road in Oceanside. This 80' x 100' Lot offers high visibility along with strong demographics and an average daily traffic of over 30,000 vehicles per day! Call for details.