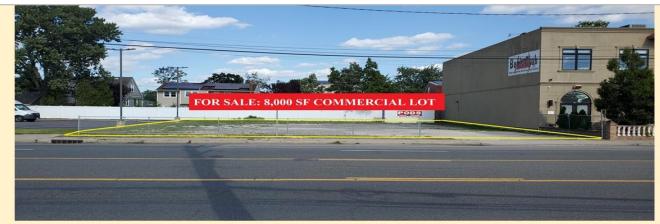

## EXCLUSIVE FOR SALE -Buildable (Commercial) Land 3427 LONG BEACH ROAD, OCEANSIDE NY 11572

Type: COMMERCIAL LAND
LOT Size: 8,000 SF (80 x 100)
For Sale: Call for details

**Available:** Immediate

**Neighboring** Trader Joe's, CVS, Men's Warehouse, Ben's Crab **Tenants:** Restaurant, The Vitamin Shoppe, Long Island Bagel

Café, Chip City, A & S Fine Foods, Shake Shack,

Marshalls, GAP.

*Brief Description*: For Sale is an Outstanding buildable 8,000 SF Lot located on busy Long Beach Road in Oceanside. This 80' x 100' Lot offers high visibility along with strong demographics and an average daily traffic of over 30,000 vehicles per day! Call for details.