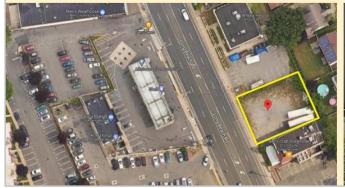

## EXCLUSIVE FOR SALE -Buildable (Commercial) Land 3427 LONG BEACH ROAD, OCEANSIDE NY 11572

Type: COMMERCIAL LAND
LOT Size: 8,000 SF (80 x 100)
For Sale: Call for details

**Available:** Immediate

**Neighboring** Trader Joe's, CVS, Men's Warehouse, Ben's Crab **Tenants:** Restaurant, The Vitamin Shoppe, Long Island Bagel

Café, Chip City, A & S Fine Foods, Shake Shack,

Marshalls, GAP.

*Brief Description*: For Sale is an Outstanding buildable 8,000 SF Lot located on busy Long Beach Road in Oceanside. This 80' x 100' Lot offers high visibility along with strong demographics and an average daily traffic of over 30,000 vehicles per day! Call for details.