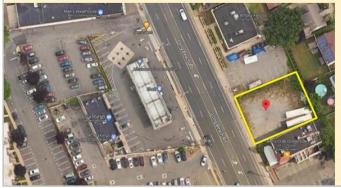

## EXCLUSIVE FOR SALE -Buildable (Commercial) Land 3427 LONG BEACH ROAD, OCEANSIDE NY 11572

Type: COMMERCIAL LAND
LOT Size: 8,000 SF (80 x 100)
For Sale: ASKING \$585,000.00

\*SELLER LOOKING FOR OFFERS

**Available:** Immediate

**Neighboring** Trader Joe's, CVS, Men's Warehouse, Ben's Crab **Tenants:** Restaurant, The Vitamin Shoppe, Long Island Bagel

Café, Chip City, A & S Fine Foods, Shake Shack,

Marshalls, GAP.

*Brief Description*: For Sale is an Outstanding buildable 8,000 SF Lot located on busy Long Beach Road in Oceanside. This 80' x 100' Lot offers high visibility along with strong demographics and an average daily traffic of over 30,000 vehicles per day! Call for details.