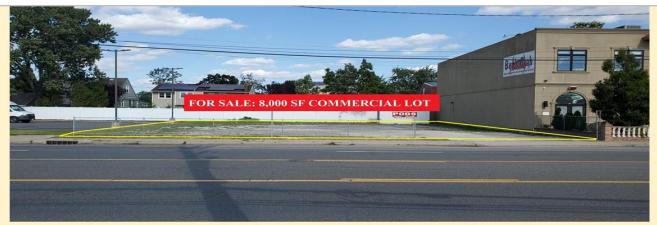

## EXCLUSIVE FOR SALE -Buildable (Commercial) Land 3427 LONG BEACH ROAD, OCEANSIDE NY 11572

Type: COMMERCIAL LAND
LOT Size: 8,000 SF (80 x 100)
For Sale: ASKING \$585,000.00

\*SELLER LOOKING FOR OFFERS

**Available:** Immediate

**Neighboring** Trader Joe's, CVS, Men's Warehouse, Ben's Crab **Tenants:** Restaurant, The Vitamin Shoppe, Long Island Bagel

Café, Chip City, A & S Fine Foods, Shake Shack,

Marshalls, GAP.

*Brief Description*: For Sale is an Outstanding buildable 8,000 SF Lot located on busy Long Beach Road in Oceanside. This 80' x 100' Lot offers high visibility along with strong demographics and an average daily traffic of over 30,000 vehicles per day! Call for details.