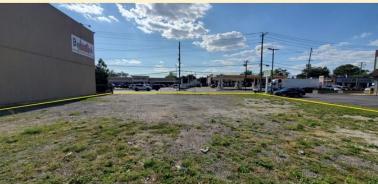

## EXCLUSIVE FOR SALE -Buildable (Commercial) Land 3427 LONG BEACH ROAD, OCEANSIDE NY 11572

Type: COMMERCIAL LAND
LOT Size: 8,000 SF (80 x 100)
For Sale: ASKING \$585,000.00

\*SELLER LOOKING FOR OFFERS

**Available:** Immediate

**Neighboring** Trader Joe's, CVS, Men's Warehouse, Ben's Crab **Tenants:** Restaurant, The Vitamin Shoppe, Long Island Bagel

Café, Chip City, A & S Fine Foods, Shake Shack,

Marshalls, GAP.

*Brief Description*: For Sale is an Outstanding buildable 8,000 SF Lot located on busy Long Beach Road in Oceanside. This 80' x 100' Lot offers high visibility along with strong demographics and an average daily traffic of over 30,000 vehicles per day! Call for details.